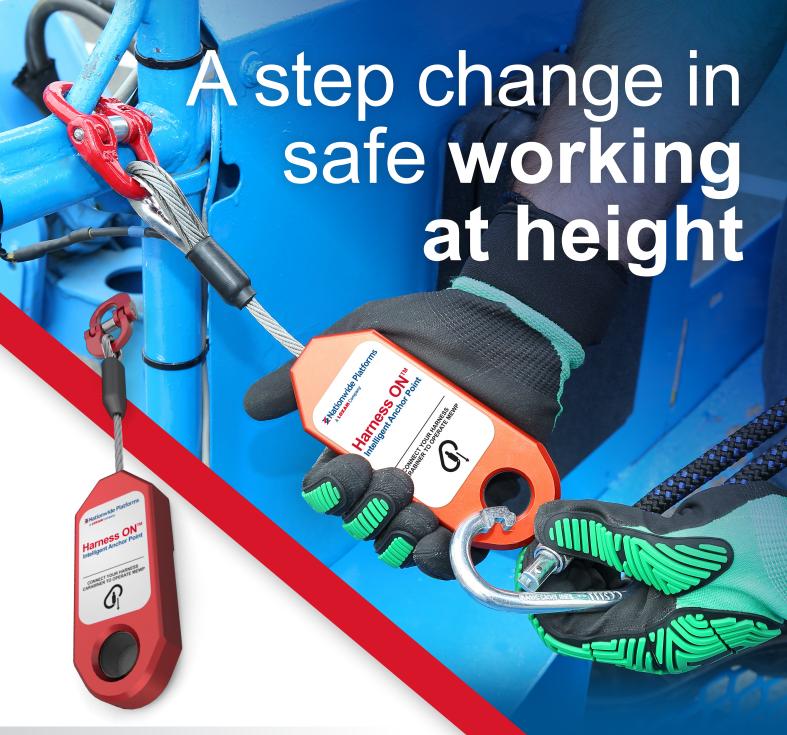

Harness ON is an intelligent anchor point that stops the MEWP's operation until the operator attaches their harness carabiner. Harness ON is permanently shackled to the MEWP's anchor point and wired electronically into the MEWP's function controls.

Once the carabiner is clipped onto Harness ON's inductive ring, an electronic signal tells the MEWP that operation is now safe and allows function until the carabiner is finally unclipped.

Harness ON is a simple solution and doesn't impact on how an operator works. You simply click, connect, and operate to ensure safer working at height.