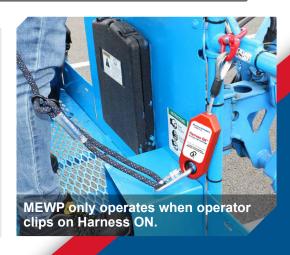

Harness ON is an intelligent anchor point that stops the MEWP's operation until the operator attaches their harness carabiner. Harness ON is permanently shackled to the MEWP's anchor point and wired electronically into the MEWP's function controls.

Once the carabiner is clipped onto Harness ON's inductive ring, an electronic signal tells the MEWP that operation is now safe and allows function until the carabiner is finally unclipped.

Harness ON is a simple solution and doesn't impact on how an operator works. You simply click, connect, and operate to ensure safer working at height.

## **FEATURES & BENEFITS**

- · Simple and easy to use
- Compatible with all sizes of carabiner clips
- No need for a specialised harness
- · Compatible with all machines
- Meets EU and ANSI safety standards
- The MEWP will only operate when Harness ON has been connected