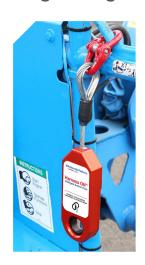

Harness ON is an intelligent anchor point that stops the MEWP's operation until the operator attaches their harness carabiner. Harness ON is permanently shackled to the MEWP's anchor point and wired electronically into the MEWP's function controls.

Once the carabiner is clipped onto Harness ON's inductive ring, an electronic signal tells the MEWP that operation is now safe and allows function until the carabiner is finally unclipped.

Harness ON is a simple solution and doesn't impact on how an operator works. You simply click, connect, and operate to ensure safer working at height.