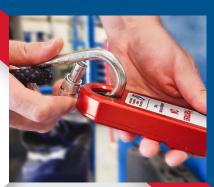

Harness ON is an intelligent anchor point that stops the MEWP's operation until the operator attaches their harness carabiner. Harness ON is permanently shackled to the MEWP's anchor point and wired electronically into the MEWP's function controls.

Once the carabiner is clipped onto Harness ON's inductive ring, an electronic signal tells the MEWP that operation is now safe and allows function until the carabiner is finally unclipped.

Harness ON is a simple solution and doesn't impact on how an operator works. You simply click, connect, and operate to ensure safer working at height.