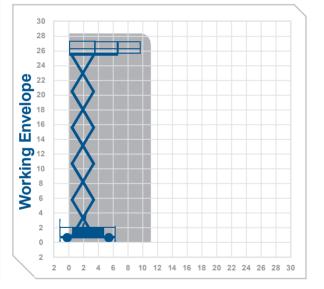

## scissors

| Working | Height | 28.3m |
|---------|--------|-------|
|---------|--------|-------|

Closed Length Closed Height (guardrails lowered) Closed Width Platform Size Platform Length (deck extended) Max SWL Weight

28.3m

| 6 | .9m |  |
|---|-----|--|
| 4 | .2m |  |
| 3 | .2m |  |
|   |     |  |
| 2 | .5m |  |

- 6.5m x 2.5m
- 9.6m

1000kg 25000kg Alternative machines

M250 SL245 S280-25