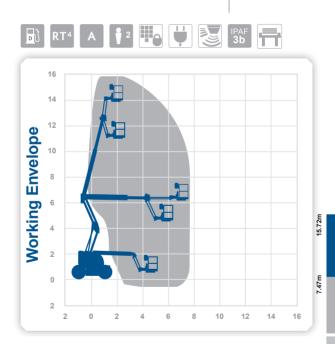

## Working Height 15.72m Horizontal 7.47m Outreach

Closed Length 6.58m Closed Height 2.24m Closed Width 2.34m

Platform Size 1.83m x 0.76m

Rotation 180° Max SWL 230kg Weight 7,242kg Alternative machines

HA16SPX Z45DJX