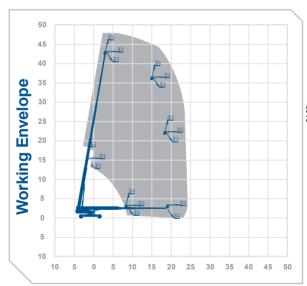

## Working Height 48.16m **Horizontal** 24.38m Outreach

Closed Length 16 18m Closed Height 3 05m Closed Width 2 49m Platform Size

2 44m x 0 91m Rotation Continuous Max SWI 340ka

Weight 23236kg Reach Below Ground 0.91m Operational Full Width 5.03m