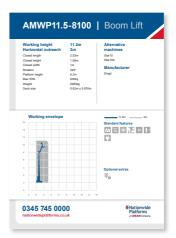

## SJ9253RT | Scissor Lift

#### Working height

Closed length Closed height Stowed height (guardrails lowered) Closed width Platform size Platform length (deck extended) Max SWL Weight

#### 18.15m

4.42m 3.19m 2.40m 2.30m 4.36m x 1.82m 5.88m 680kg 8215kg

## Alternative machines

GS53 9250 9250X H18SX

#### Manufacturer

Skyjack

Working envelope 18 2m 27 Standard features IPAF 3a D 24 RT<sup>4</sup> 21 18 15 12 9 **Optional extras** 6 3 3 3 0 3 6 9 12 15 18 21 24 27

The working envelope with height/reach indicator provides a quick visual reference to assist your equipment selection.

If you are unsure about any aspect of this piece of equipment, or would like more information to assist with your selection, please call our expertly trained staff on 0345 745 0000

#### **Height and outreach**

Working height

Horizontal outreach