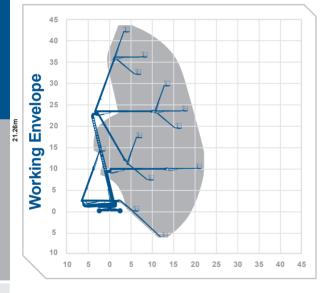

## Working Height 43.15m **Horizontal** 21.26m Outreach

Closed Length 12 93m 3 09m Closed Height 2.49m Closed Width

2 44m x 0 91m Platform Size Continuous Rotation

272ka Max SWI 21092kg Weight 5.87m Reach Below Ground