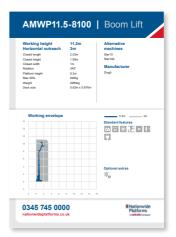

## Working height

Closed length Closed height Stowed height (guardrails down) Closed width Platform size Platform length (deck extended) Max SWL Weight

| 8.1m         |
|--------------|
| 2.33m        |
| 2.10m        |
| 1.75m        |
| 0.84m        |
| 2.10m x 0.7m |
| 3.02m        |
| 408kg        |
| 2184kg       |

#### Working envelope 8.1m 10 Standard features 9 8 7 6 5 4 3 **Optional extras** 2 MHA 1 0 1 4 ٥ 2 2 Л 5 6 7 8 ۵ 10

0345 745 0000 nationwideplatforms.co.uk **X**Nationwide Platforms A LOXAM Company

## This product specification sheet is designed to help you better understand the capabilities and key features of the piece of equipment and whether it will meet your requirements.

The working envelope with height/reach indicator provides a quick visual reference to assist your equipment selection.

### **Height and outreach**

Working height

Horizontal outreach