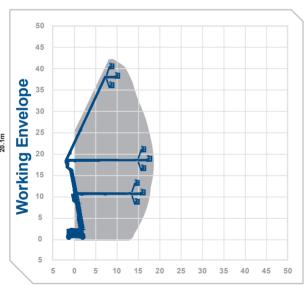

## Working Height 41.5m **Horizontal** 20.1m Outreach

Closed Length 13.1m Closed Height 3 73m Closed Width 2 53m

Platform Size 2.44m x 0.91m Rotation 360°

Max SWI 230ka Weight 23900kg Reach Below Groung 1.5m