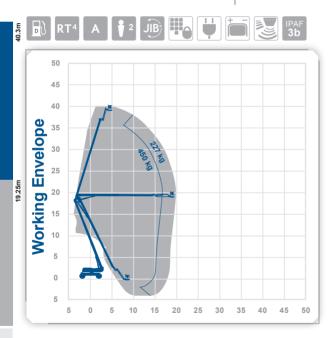

## Working Height 40.3m **Horizontal** 19.25m Outreach

Closed Length 14 48m Closed Height 3 05m Closed Width 2 49m

Platform Size 2 44m x 0 91m Rotation Continuous Max SWI 227ka Weight 19958kg

machines 1350SJP 7135