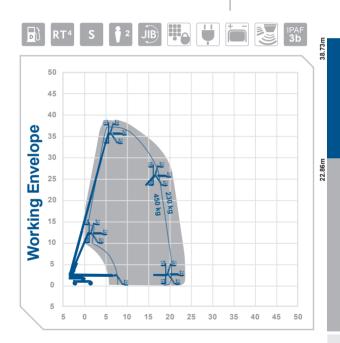

## Working Height 38.73m Horizontal 22.86m Outreach

Closed Length Closed Height Closed Width Platform Size Rotation Max SWL Weight Operational Full Width 14.48m 3.05m 2.49m 2.44m x 0.91m Continuous 230kg 18500kg 3.81m Alternative machines S125