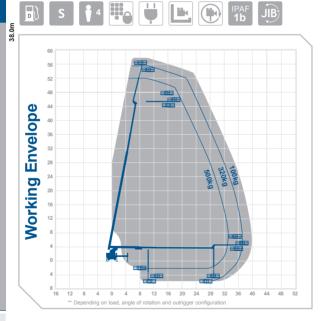

## Working Height 58.0m Outreach\*\* 38.0m (100kg)

Max Horiz. Outreach (full SWL) 31.0m

- Max Reach Below 0m g
- S Overall Travel Length Overall Travel Height Overall Travel Width Platform Cage Size (extended) 2.3(3.6)m x 0.9m Max SWI Gross Vehicle Weight Operational Full Width Minimum Operational Width

Point Load Front / Rear

6 0m

11.7m 3 99m

2 55m

500ka

26000kg

9.67m

2.85m