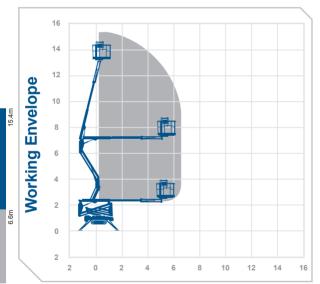

## Working Height 15.4m Horizontal 6.6m Outreach

Closed Length Closed Height Rails Up / Fixed Rails Closed Width DeckSize Rotation SWL Weight Outrigger Footprint Min Op Width

4.02m 1.99m

0.75m 1.33m x 0.69m 360° 230kg 1950kg 2.8m x 2.8m 2 8m machines TB15HE TB17HE TB17HB