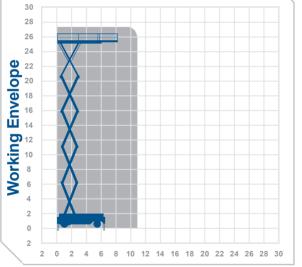

## scissors

| Working Height                     | 27.2m         | Alternative machines |
|------------------------------------|---------------|----------------------|
| Closed Length                      | 6.57m         | M250                 |
| Closed Height                      | 3.89m         | LL26X                |
| Stowed Height                      | 3.13m         | S280                 |
| (guardrails lowered)               |               | Manufacturer         |
| ត្ត Closed Width                   | 2.5m          | Holland Lift         |
| R Platform Size                    | 6.15m x 2.35m |                      |
| Platform Length<br>(deck extended) | 8.25m         |                      |
| Max SWL                            | 1000kg        |                      |
| Weight                             | 25100kg       |                      |
|                                    |               |                      |
| 30                                 |               |                      |