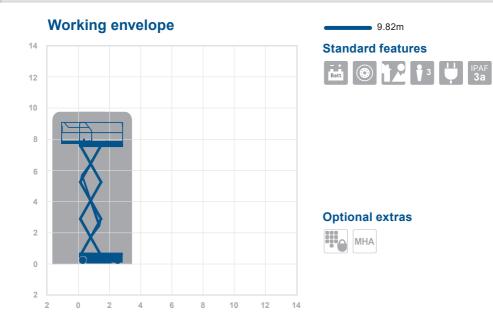

#### 9.82m

2.33m 2.29m 1.9m 1.19m 2.10m x 1.06m 3.33m 454kg 2965kg

The working envelope with height/reach indicator provides a quick visual reference to assist your equipment selection.

If you are unsure about any aspect of this piece of equipment, or would like more information to assist with your selection, please call our expertly trained staff on 0345 745 0000

#### **Height and outreach**

Working height

Horizontal outreach