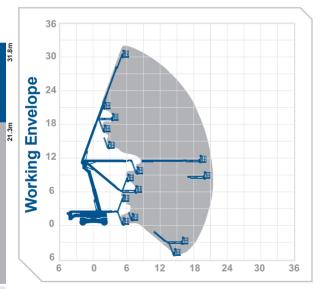

## Working Height 31.8m Horizontal 21.3m Outreach

Closed Length Closed Height Closed Width Platform Size (extended) Rotation Max SWL Weight Reach Below Ground

11.16m 2.7m 2.5m 2.44m x 0.80m (3.33m) Continuous 250kg 20800kg 4.0m