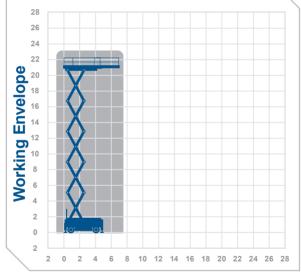

## scissors

| Working Height<br>Closed Length<br>Closed Height<br>Stowed Height<br>(guardrails lowered) | 5.75m<br>4.1m<br>3.2m                               | Alternative<br>machines<br>LL20X<br>HL220D<br>HL235D<br>S225-24<br>Manufacturer |
|-------------------------------------------------------------------------------------------|-----------------------------------------------------|---------------------------------------------------------------------------------|
| Closed Width<br>Platform Size<br>Platform Length<br>(deck extended)<br>Max SWL<br>Weight  | 2.5m<br>5.35m x 2.50m<br>7.55m<br>1000kg<br>15000kg | Liftlux                                                                         |