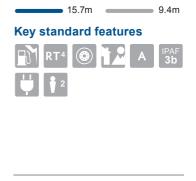

## 15.7m 9.4m

6.35m 2.10m 2.00m 1.80m x 0.85m 355° 225kg 4800kg

#### **Standard features**

\*The number refers to indoor or outdoor uses. Call us for details.

Please note that all technical information referred to in this document is intended for guidance purposes only and does not act as a replacement for the manufacturer's specification or equipment user guides which should be referred to prior to placing your order. No responsibility can be accepted in the event that this document contains any errors, omissions or data that is different from that in the manufacturer's specification or equipment user guides.