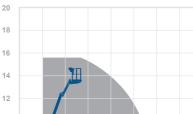

# Working height Horizontal outreach

Closed length Closed height Closed width Platform size Rotation Max SWL Weight

10 8

6

4 2 0 2 2 0 2 л 6 8 10 12 17 16 18 20

# Working envelope

### This product specification sheet is designed to help you better understand the capabilities and key features of the piece of equipment and whether it will meet your requirements.

The working envelope with height/reach indicator provides a quick visual reference to assist your equipment selection.

#### **Height and outreach**

Working height

Horizontal outreach