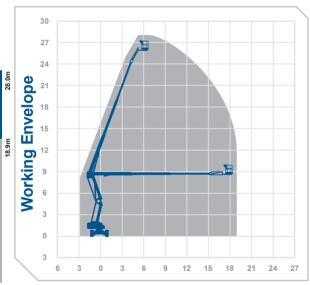

## Working Height 28.0m **Horizontal** 18.9m Outreach

Closed Length 9.3m 2 72m Closed Height Closed Width 2.49m Platform Size 2 4m x 0 9m Rotation Continuous Max SWI 280ka Weight 14700kg

**Alternative** machines