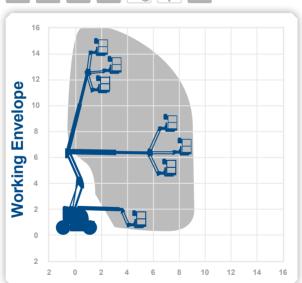

## Working Height 16.0m Horizontal 9.1m Outreach

Closed Length 6.8m Closed Height 2.2m Closed Width 2.3m

Platform Size 1.8m x 0.8m Rotation 350°

Max SWL 230kg Weight 7000kg Alternative machines

Z45DJX 45JSX