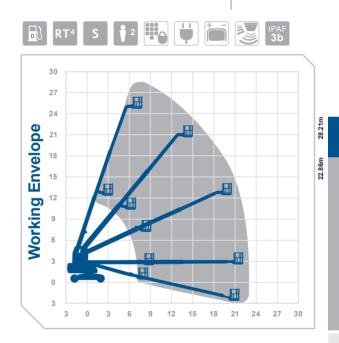

## Working Height 28.21m **Horizontal** 22.86m Outreach

Closed Length 12.19m Closed Height 3 05m Closed Width 2 49m

Platform Size 2 44m x 0 91m

360° Rotation Max SWL 227kg Weight 16511kg Reach Below Ground 3.0m