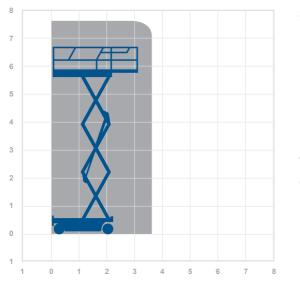

# SJ3219 Scissor Lift

## Working height

Closed length Closed height Stowed height (guardrails down) Closed width Platform size Platform length (deck extended) Max SWL Weight

#### 7.65m

1.8m 2.14m 2.02m 0.81m 1.54m x 0.65m 2.46m 227kg 1703kg

## Manufacturer

Skyjack

Working envelope

**7**.65m