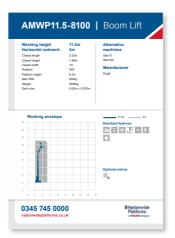

# SJ3219 Scissor Lift

## Working height

Closed length Closed height Stowed height (guardrails down) Closed width Platform size Platform length (deck extended) Max SWL Weight

#### 7.65m

1.8m 2.14m 2.02m 0.81m 1.54m x 0.65m 2.46m 227kg 1703kg

# Alternative machines

GS1932 OPT8 3219

## Manufacturer

Skyjack

Working envelope

**7**.65m

#### Height and outreach

Working height

Horizontal outreach