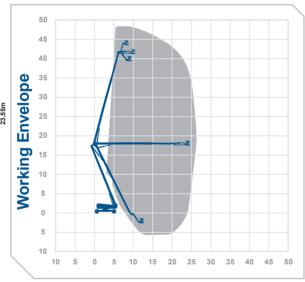

## Working Height 48.15m **Horizontal** Outreach

23.55m

Manufacturer JI G

Closed Length Closed Height Closed Width

15.1m 3 1m 2.5m Platform Size (extended)

Rotation

Max SWL (extended) Weight Reach Below Ground Operational Full Width 2.44(5)m x 0.91m