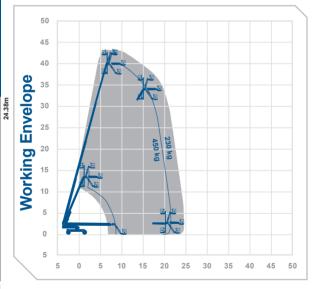

## Working Height 43.3m **Horizontal** 24.38m Outreach

Closed Length 14.89m 3 05m Closed Height 2 49m Closed Width

2 44m x 0 91m Platform Size Continuous Rotation 230ka Max SWI

20400kg Weight 3.81m Operational Full Width