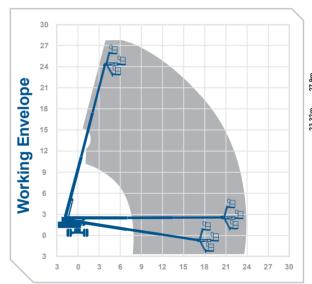

## Working Height 27.9m Horizontal 23.32m Outreach

Closed Length 12.2m Closed Height 2.8m Closed Width 2.5m

Platform Size 1.83m x 0.76m
Rotation Continuous
Max SWL 227kg

Weight 17236kg Reach Below Ground 2.89m Alternative machines