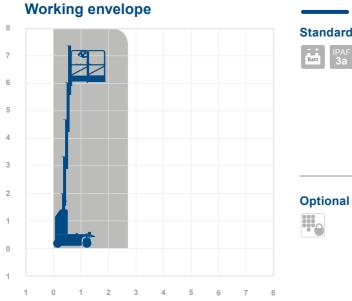

The working envelope with height/reach indicator provides a quick visual reference to assist your equipment selection.

If you are unsure about any aspect of this piece of equipment, or would like more information to assist with your selection, please call our expertly trained staff on 0345 745 0000

#### Height and outreach

Working height

Horizontal outreach