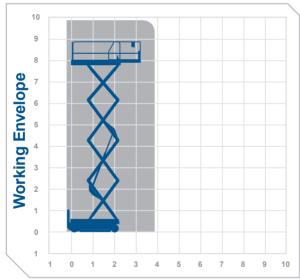

Closed Length 2.33m Closed Height 2 29m Stowed Height 1 93m

(quardrails lowered)

Closed Width 0 84m

Platform Size 2 10m x 0 7m 3 02m

Platform Length (deck extended)

Max SWI 227kg Weight 2127ka **Alternative** machines GS2632

Manufacturer

SkvJack

Indoor use only





















0345 745 0000

nationwideplatforms.co.uk

Nationwide **Platforms** A LOXAM Company

Please note that all technical information referred to in this document is intended for guidance purposes only and does not act as a replacement for the manufacturer's specification or equipment user guides which should be referred to prior to placing your order. No responsibility can be accepted in the event that this document contains any errors, omissions or data that is different from that in the manufacturer's specification or equipment user guides.