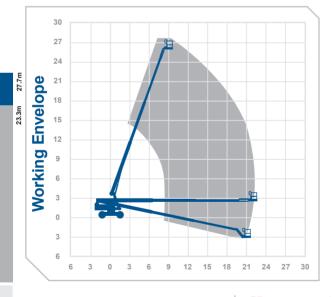

## Working Height 27.7m **Horizontal** 23.3m Outreach

Closed Length 12 2m Closed Height 2 8m Closed Width 2.5m

Platform Size 1 8m x 0 76m Rotation Continuous Max SWI 227ka Weight 17237kg Reach Below Ground 2.89m