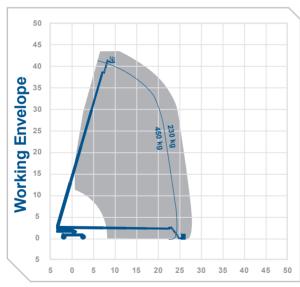

## Working Height 43.15m **Horizontal** 27.43m Outreach

Closed Length Closed Height Closed Width Platform Size

Rotation Max SWI Weight

Reach Below Ground Operational Full Width 19.76m

3 05m 2 49m

2 44m x 0 91m Continuous

454ka 21747kg 6.0m

3 91m

**Alternative** machines 1350SJP

Manufacturer

Genie

0345 745 0000 nationwideplatforms.co.uk

**▼**Nationwide **Platforms** A LOXAM Company

Please note that all technical information referred to in this document is intended for guidance purposes only and does not act as a replacement for the manufacturer's specification or equipment user guides which should be referred to prior to placing your order. No responsibility can be accepted in the event that this document contains any errors, omissions or data that is different from that in the manufacturer's specification or equipment user guides.