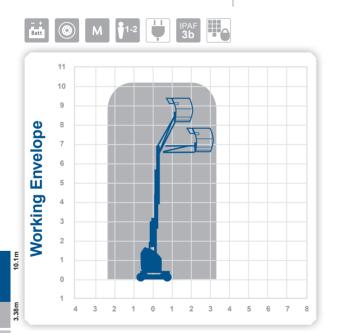

## Working Height 10.1m Horizontal 3.38m Outreach

Closed Length Closed Height Closed Width Platform Size Rotation Max SWL Weight

2.82m 1.99m 0.99m 0.90m x 0.70m 360° 200kg 2980kg Alternative machines Star10 Star10A