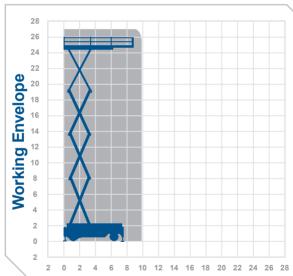

## Working Height 27.0m

Closed Length Closed Height

Stowed Height (quardrails lowered)

Closed Width 2 65m

Platform Size 6.15m x 2.5m 8 25m

Platform Length (deck extended)

Max SWI 1000ka Weight 21910ka **Alternative** machines

1126X SI 245

Manufacturer Holland Lift

6.57m

3 89m

3 13m

0345 745 0000

nationwideplatforms.co.uk

**▼**Nationwide **Platforms** A LOXAM Company