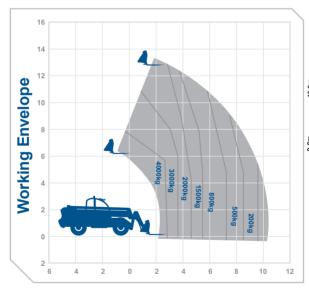

## Max Lift Height 13.6m Max Forward 9.8m Reach

Overall Length 6 46m Overall Height 2 6m Overall Width 2 43m Max Capacity 4000ka Max Lift Capacity 1000ka (full reach) Weight 10710a Outside Turn Radius 4 5m