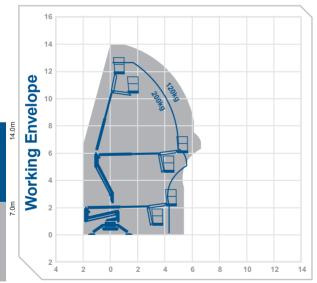

## Working Height 14.0m Horizontal 7.0m Outreach

Closed Length Closed Height Rails Up / Fixed Rails Closed Width DeckSize Rotation SWL Weight Outrigger Footprint Min Op Width

4.06m 1.99m

0.78m 1.33m x 0.69m 360° 200kg 1750kg 2.7m x 2.7m 2 7m Alternative machines TB14HE TB17HE