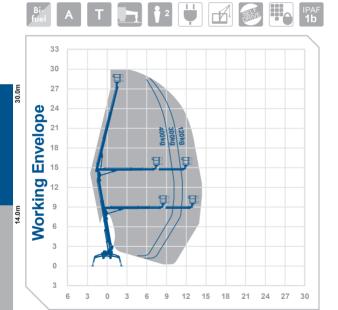

## Working Height 30m Horizontal 14m Outreach

6 65m Closed Lenath 2 3m Closed Height 1 6m Closed Width

0.90m x 1.80m Platform Size

400° Rotation 400ka Max SWI 5600kg Weight Min Op Width 3.3m

**Alternative** machines