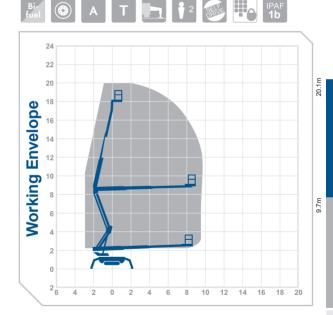

#### Working Height 20.1m Horizontal 9.7m Outreach

Closed Length Closed Height Rails Up / Fixed Rails Closed Width DeckSize Rotation SWL Weight Outrigger Footprint Min Op Width 5.01m 1.99m

0.79m 1.33m x 0.69m 360° 230kg 2880kg 2.92m x 2.92m 2.92m