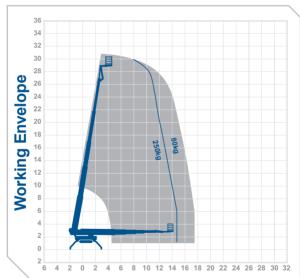

## Working Height 31.0m Horizontal Outreach

Closed Length Closed Height Rails Up / Fixed Rails Closed Width DeckSize Rotation SWI

Weight Outrigger Footprint Min Op Width

14.7m

7.23m 1 98m

1.58m 1.20m x 0.80m 360° 250ka 4350ka 5 45m x 5 15m 2 75m