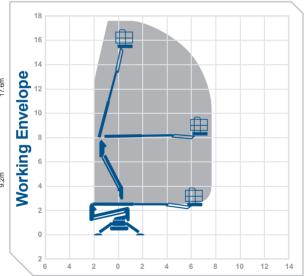

## Working Height 17.6m Horizontal 9.2m Outreach

Closed Length Closed Height Rails Up / Fixed Rails

Closed Width
DeckSize
Rotation

SWL Weight Outrigger Footprint Min Op Width 5.21m 1.95m

0.78m 1.3m x 0.7m

17.6m