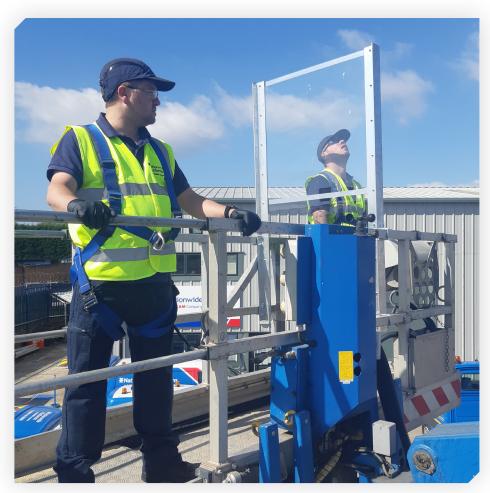

# SkyShield™

Helping to provide COVID-19 protection

SkyShield™ is a robust, lightweight screen providing a safer working environment.

## Compliance with guidance

In line with the government's response to the COVID-19 pandemic Nationwide Platforms has developed the SkyShield™ protection screen. Designed to support your COVID Secure procedures this unit helps create a safer working environment for all personnel using powered access equipment, including the MEWP operator.