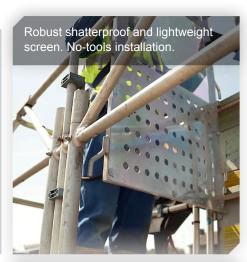

#### **Features:**

- · UV stable shatterproof polycarbonate
- Aluminium Frame
- 12-15kg weight
- · No reduction in wind speed required
- Tool-less installation
- · Approx 2m height above basket floor and full basket width