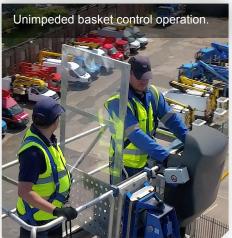

#### **Benefits:**

- Protects your workforce
- Maximum visibility
- Lightweight and robust
- Compliant with wind speed rating
- Simple to install
- · Maximised protection