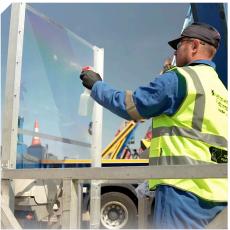

#### **Features:**

- · UV stable shatterproof polycarbonate
- Aluminium Frame
- 12-15kg weight
- · No reduction in wind speed required
- Tool-less installation
- · Approx 2m height above basket floor and full basket width

#### **Benefits:**

- Protects your workforce
- Maximum visibility
- Lightweight and robust
- Compliant with wind speed rating
- Simple to install
- · Maximised protection