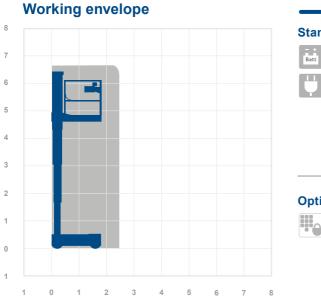

The working envelope with height/reach indicator provides a quick visual reference to assist your equipment selection.

If you are unsure about any aspect of this piece of equipment, or would like more information to assist with your selection, please call our expertly trained staff on 0345 745 0000

#### Height and outreach

Working height

Horizontal outreach