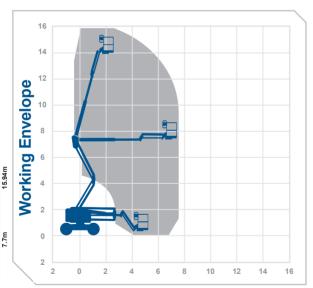

## Working Height 15.94m **Horizontal** 7.7m Outreach

Closed Length 6 83m Closed Height 2 0m Closed Width 1 79m

1.83m x 0.76m Platform Size

Rotation 355° Max SWI 227ka Weight 7620kg **Alternative** machines