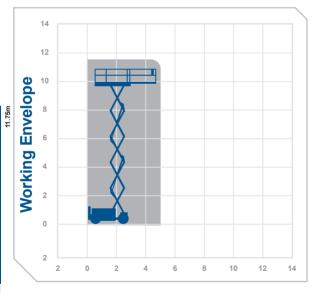

## 11.75m **Working Height**

Closed Length 4.44m 2.38m Closed Height Stowed Height 1 8m

(quardrails lowered) Closed Width 1 17m

Platform Size 2 26m x 1 16m 3 33m

Platform Length (deck extended)

Max SWI 318kg Weight 2796kg **Alternative** machines