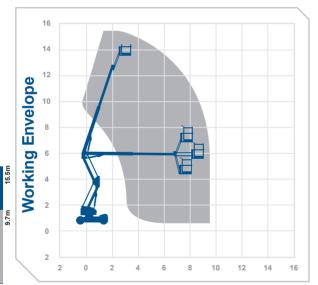

## Working Height 15.5m Horizontal 9.7m Outreach

Closed Length Closed Height Closed Width Platform Size Rotation Max SWL Weight

4.93m 2m 1.5m 1.5m x 0.85m 355° 225kg 7250kg Alternative machines HR15NBS

Manufacturer Niftylift