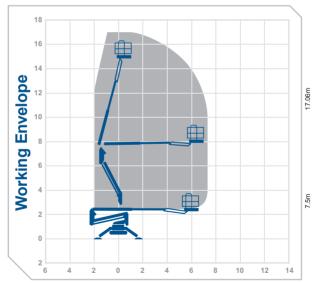

## Working Height 17.06m Horizontal Outreach

Closed Length Closed Height Rails Up / Fixed Rails

Closed Width

DeckSize Rotation

SWL Weight

Outrigger Footprint Min Op Width

4.52m 2 0m

7.5m

0.79m

1.33m x 0.69m 360°

230ka 2280kg

2 88m x 2 89m

2 88m

**Alternative** machines

TB17HB TB20HF TB20HB

Manufacturer