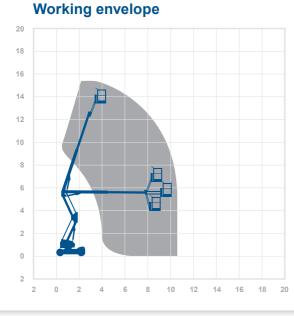

The working envelope with height/reach indicator provides a quick visual reference to assist your equipment selection.

If you are unsure about any aspect of this piece of equipment, or would like more information to assist with your selection, please call our expertly trained staff on 0345 745 0000

#### Height and outreach

Working height

Horizontal outreach