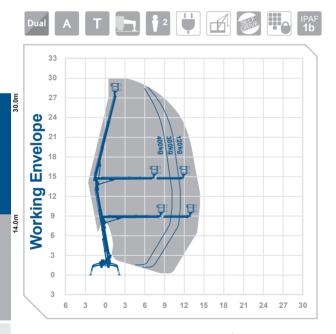

## Working Height 30m Horizontal 14m Outreach

Closed Length 6.65m
Closed Height 2.3m
Closed Width 1.6m

Platform Size 0.90m x 1.80m Rotation 400°

 Rotation
 400°

 Max SWL
 400kg

 Weight
 5600kg

 Min Op Width
 3.3m