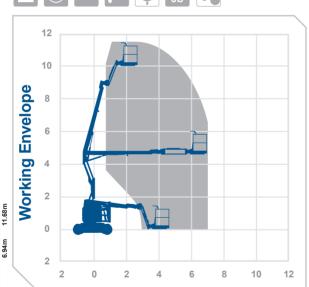

## Working Height 11.68m **Horizontal** 6.94m Outreach

Closed Length 5.36m 1 99m Closed Height 1 2m Closed Width

1.14m x 0.80m Platform Size 355°

Rotation 250kg Max SWI 7065kg Weight

**Alternative** machines