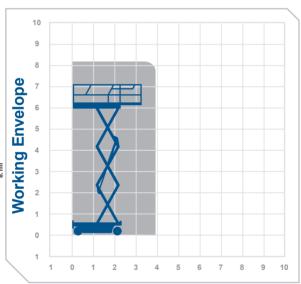

## 8.1m **Working Height**

Closed Length 2.32m Closed Height 2 08m 1 73m

Stowed Height (quardrails lowered)

Closed Width 0.81m

Platform Size 2 13m x 0 71m

Platform Length (deck extended)

Max SWI 408ka Weight 1594kg **Alternative** machines