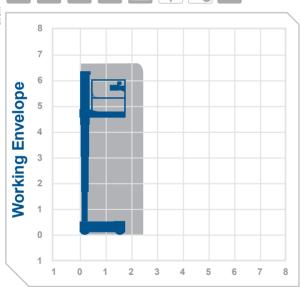

## Working Height 6.75m

Closed Length 1.37m
Closed Height 1.79m
Closed Width 0.77m

Platform Size 0.85m x 0.69m

Max SWL 227kg Weight 971kg Alternative machines

GR15 GR20 1230ES

Manufacturer Skyjack

Indoor use only