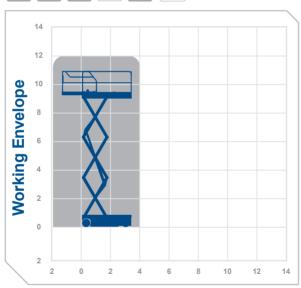

Closed Length 2.5m Closed Height 2 47m Stowed Height 1.53m

(quardrails lowered)

Closed Width 1 2m

Platform Size 24m x 1 17m 3 32m

Platform Length (deck extended)

Max SWI 300ka Weight 2940kg **Alternative** machines