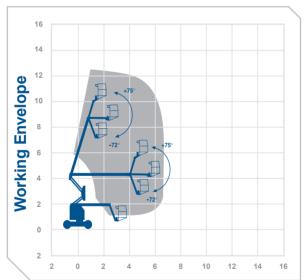

## Working Height 12.52m **Horizontal** Outreach

Closed Length Closed Height Closed Width

Platform Size Rotation

Max SWL Weight

## 6.8m

5.72m 2 0m 1.5m

1.42m x 0.76m

355° 227kg 5171kg