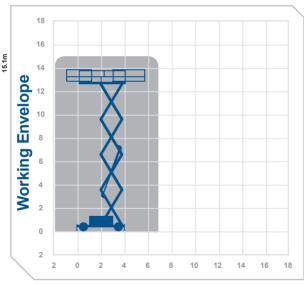

## 15.1m **Working Height**

Closed Length Closed Height Stowed Height (quardrails lowered)

2 29m Closed Width Platform Size

Platform Length (deck extended)

Max SWI 680kg Weight 7323kg **Alternative** machines